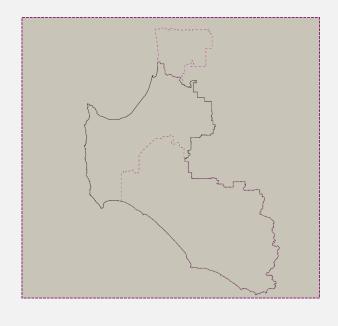

## MAP OF PROPOSED CHANGES

## **BOUNDARY SUGGESTION**

Hello AEC,

I, a resident of the South West Region am submitting a suggestion regarding the boundaries of the Division of Forrest. I believe the division should lose the Harvey SA2 and gain the Pemberton SA2 and Manjimup SA2. Firstly this would unite the forestry and coastal communities of the current seat with the closely aligned communities currently in O'Conner. These areas share much more in common with each other than they do with the rest of O'Conner which is projected to be over quota and needs to lose voters. Secondly the loss of the Harvey SA2 allows for further maneuverability of the Canning boundary and its interaction with the purely metropolitan seats along with the new 16th seat.